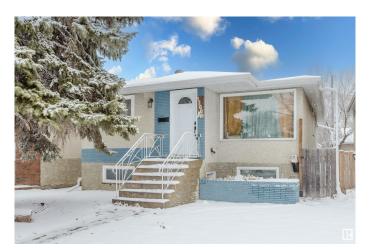

### \$399.900

5 Bedroom, 2.00 Bathroom, 1,148 sqft Single Family on 0.00 Acres

Montrose (Edmonton), Edmonton, AB

Tucked away in one of Edmonton's fastest-evolving neighborhoods, this fully updated, legally suited bungalow isn't just a propertyâ€"it's a smart investment from day one. Located steps from Ada Blvd, Yellowhead Trail, and Anthony Henday, it offers quiet living with unbeatable accessibility. The bungalow design allows for large basement windows, making the lower unit bright and welcomingâ€"nothing like a typical basement suite. Extensively updated in 2018-2019, key upgrades include roof, windows, plumbing, furnaces, and electrical, ensuring low maintenance and strong rental appeal. As new development reshapes the area and rental demand rises, fully updated, cash-flowing properties in this price range are becoming harder to findâ€"offering long-term upside in an evolving market.

Year Built 1961

Type Single Family

Sub-Type Detached Single Family

Style Bungalow Status Active

#### **Exterior**

Exterior Wood, Brick, Stucco

Exterior Features Back Lane, Fenced, Schools

Roof Asphalt Shingles

Construction Wood, Brick, Stucco

Foundation Concrete Perimeter