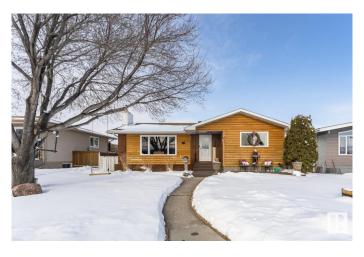

# \$425,000 - 15012 73a Street, Edmonton

MLS® #E4428347

#### \$425.000

4 Bedroom, 2.00 Bathroom, 1,229 sqft Single Family on 0.00 Acres

Kilkenny, Edmonton, AB

Well maintained bungalow located in the desired community of Kilkenny. Main floor features a large living room, formal dining room, kitchen with plenty of cupboards, a 4 piece family bath and 3 spacious bedrooms. Basement is fully developed with a huge family room with an electric fireplace, an additional bed room, a 3 piece bath room, laundry area, and plenty of storage. Backyard has a patio, and porch in the front, fully fenced in back yard, with RV Parking and an oversized double detached garage plus a large storage shed. Recent upgrades include shingles and windows. What a great place to call home and is a real pleasure to show.

#### **Exterior**

Exterior Wood, Stucco

Exterior Features Fenced, Flat Site, Landscaped, Playground Nearby, Public

Transportation, Schools, Shopping Nearby

Roof Asphalt Shingles

Construction Wood, Stucco

Foundation Concrete Perimeter