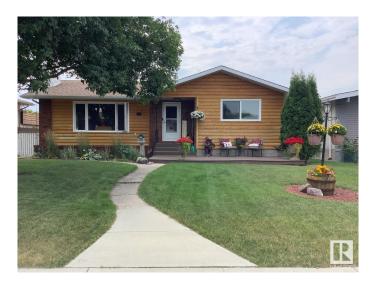

# \$425,000 - 15012 73a Street, Edmonton

MLS® #E4428347

#### \$425.000

4 Bedroom, 2.00 Bathroom, 1,229 sqft Single Family on 0.00 Acres

Kilkenny, Edmonton, AB

Well maintained bungalow located in the desired community of Kilkenny. Main floor features a large living room, formal dining room, kitchen with plenty of cupboards, a 4 piece family bath and 3 spacious bedrooms. Basement is fully developed with a huge family room with an electric fireplace, an additional bed room, a 3 piece bath room, laundry area, and plenty of storage. Backyard has a patio, and porch in the front, fully fenced in back yard, with RV Parking and an oversized double detached garage plus a large storage shed. Recent upgrades include shingles and windows. What a great place to call home and is a real pleasure to show.

#### **Amenities**

Amenities Deck Parking Spaces 4

Parking Double Garage Detached, Over Sized, RV Parking

#### **Exterior**

Exterior Wood, Stucco

Exterior Features Fenced, Flat Site, Landscaped, Playground Nearby, Public

Transportation, Schools, Shopping Nearby

Roof Asphalt Shingles

Construction Wood, Stucco

Foundation Concrete Perimeter