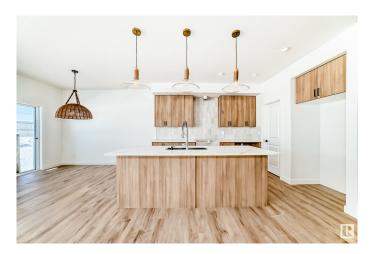

## \$569,888

3 Bedroom, 2.50 Bathroom, 1,657 sqft Single Family on 0.00 Acres

Glenridding Ravine, Edmonton, AB

QUICK POSSESSION â€" Single Family Home in Saxony Glen. This well-designed home features a double attached garage and side entrance for added convenience. Step into a spacious foyer leading to an open-concept main floor with a bright living area, dining space, and a kitchen with 42― light-toned cabinets, quartz countertops, a water line to the fridge, and a large walk-in pantry. A half bath and rear entry complete the layout. Upstairs offers a bonus room, laundry, two bedrooms, and a primary suite with a walk-in closet and 5-piece ensuite. The basement includes legal suite rough-ins, allowing for easy future development. Rough grading included + \$3,000 appliance allowance.