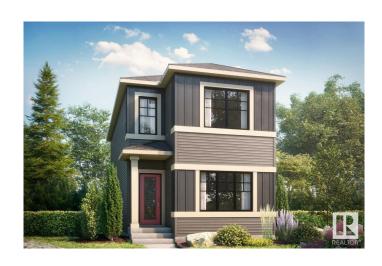

# **\$479,900 - 4309 Kinglet Drive, Edmonton**

MLS® #E4428421

## \$479,900

3 Bedroom, 2.50 Bathroom, 1,560 sqft Single Family on 0.00 Acres

Kinglet Gardens, Edmonton, AB

Welcome to this beautiful 3 bed 2.5 home in Kinglet by Big Lake! Featuring a open concept main floor with a convenient mud room. The open concept kitchen includes a walk-through pantry and large central island that opens up to the dining room and great room with a fireplace. On the second floor you will find two bedrooms plus the primary bedroom including a walk-in closet with dual ensuite sinks and so much more! Perfectly located close to parks, trails, and all amenities, including West Edmonton Mall and Big Lake! \*\*\*Please note home is still under constructions, interior photos/upgrades might differ\*\*\*