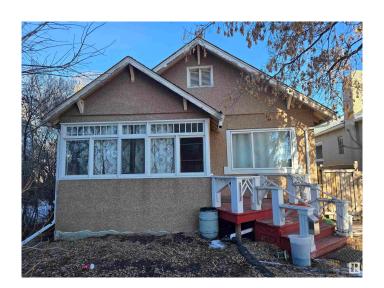

# \$459,000 - 10448 84 Avenue, Edmonton

MLS® #E4428581

## \$459,000

4 Bedroom, 3.00 Bathroom, 1,019 sqft Single Family on 0.00 Acres

Strathcona, Edmonton, AB

Investor Alert !! Just few blocks from Whyte Avenue, walking distance to Whyte Ave, University of Alberta and River valley. 4 Bedrooms and 3 Full Washrooms. Separate Entrance to the Fully Finished Basement. Zoned RMh16 for multifamily.

Built in 1927

### **Exterior**

Exterior Wood, Stucco

Exterior Features Back Lane

Roof Asphalt Shingles

Construction Wood, Stucco

Foundation Concrete Perimeter