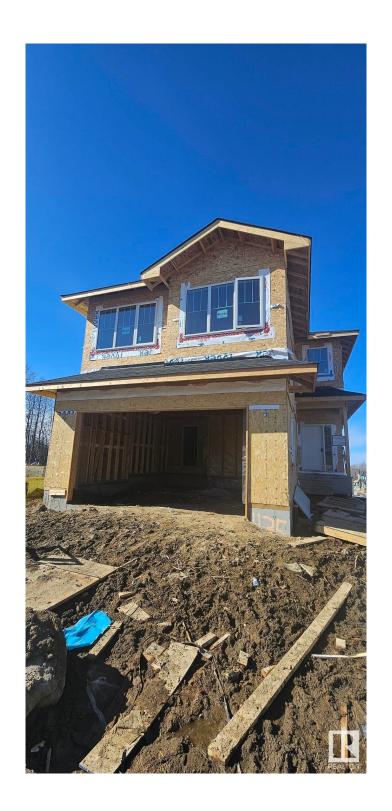

#### \$769.900

4 Bedroom, 3.00 Bathroom, 2,406 sqft Single Family on 0.00 Acres

Hawks Ridge, Edmonton, AB

Brand new build 2406 Sq Ft 2 storey home on a corner lot with a private and amazing location backing a quiet walking path, treeline and protected green space. This home has a open concept with 4 bedrooms upstairs with a beautiful ensuite bath with tub and enclosed modern glass shower and second floor laundry and also a large bonus room overlooking a modern concept main floor with high ceilings and modern finishing's. The home also features a SEPERATE SIDE ENTRANCE to basement with potential for a legal secondary suite. The main floor also has a office/Den area and a beautiful kitchen area with a extra butlers pantry/spice kitchen and large mud room off the back garage door and a full bath on the main. This home is amazing and provides perfect spaces for a growing family.

#### **Exterior**

Exterior Wood, Vinyl

Exterior Features Cul-De-Sac, See Remarks

Roof Asphalt Shingles

Construction Wood, Vinyl

Foundation Concrete Perimeter