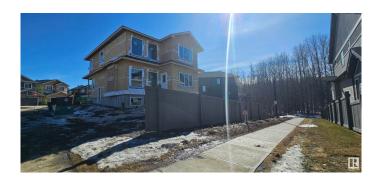

#### \$769.900

4 Bedroom, 3.00 Bathroom, 2,406 sqft Single Family on 0.00 Acres

Hawks Ridge, Edmonton, AB

Brand new build 2406 Sq Ft 2 storey home on a corner lot with a private and amazing location backing a quiet walking path, treeline and protected green space. This home has a open concept with 4 bedrooms upstairs with a beautiful ensuite bath with tub and enclosed modern glass shower and second floor laundry and also a large bonus room overlooking a modern concept main floor with high ceilings and modern finishing's. The home also features a SEPERATE SIDE ENTRANCE to basement with potential for a legal secondary suite. The main floor also has a office/Den area and a beautiful kitchen area with a extra butlers pantry/spice kitchen and large mud room off the back garage door and a full bath on the main. This home is amazing and provides perfect spaces for a growing family.

#### **Exterior**

Exterior Wood, Vinyl

Exterior Features Cul-De-Sac, See Remarks

Roof Asphalt Shingles

Construction Wood, Vinyl

Foundation Concrete Perimeter