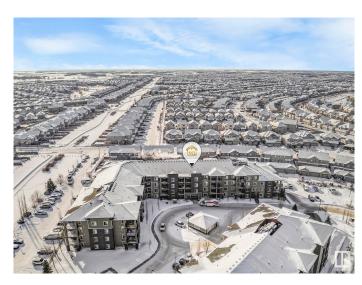

# **Community Information**

Address 110 111 Watt Common

Area Edmonton

Subdivision Walker

City Edmonton
County ALBERTA

Province AB

Postal Code T6X 2C6

#### **Exterior**

Exterior Wood, Vinyl

Exterior Features Public Transportation, Shopping Nearby, See Remarks

Roof Tar & T

Construction Wood, Vinyl

Foundation Concrete Perimeter