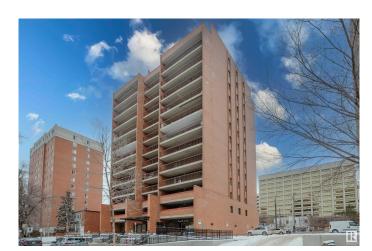

# \$161,600 - 1302 9917 110 Street, Edmonton

MLS® #E4428790

### \$161,600

2 Bedroom, 1.00 Bathroom, 775 sqft Condo / Townhouse on 0.00 Acres

WîhkwÃantôwin, Edmonton, AB

THIS IS THE CONDO YOU HAVE BEEN WAITING FOR! The condo features in-suite washer/dryer and a HUGE balcony. Building amenities include an exercise room, sauna, social room and the condo fee INCLUDE ALL UTILITIES. The unit is perfect for Students, first time buyers, Investors, or anyone wanting a GREAT CENTRAL LOCATION that is across from the Grandin Lrt Station and easy walking distance to downtown, schools, shopping, the River Valley and all the amenities available on Jasper Avenue!

### **Essential Information**

MLS® # E4428790 Price \$161,600

Bedrooms 2
Bathrooms 1.00
Full Baths 1

Square Footage 775

Acres 0.00

Year Built 1981

Type Condo / Townhouse
Sub-Type Apartment High Rise
Style Single Level Apartment

### **Exterior**

Exterior Concrete, Brick

Exterior Features Golf Nearby, Public Transportation, Schools, Shopping Nearby, View

City, View Downtown

Roof Tar & amp; Gravel

Construction Concrete, Brick

Foundation Concrete Perimeter