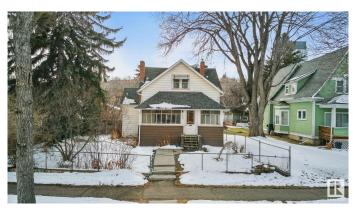

## \$606,000

1 Bedroom, 1.50 Bathroom, 1,132 sqft Single Family on 0.00 Acres

Riverdale, Edmonton, AB

Beautiful and large piece of property right in one of Edmonton's best neighborhoods Riverdale. Proximity to downtown, the River valley, steps away from Dogpatch Bistro and Bread and Butter bakery are the main takeaways with this great 50'x150' property. The home has recently undergone some abatement to get it ready for a large renovation. It can be brought back to life with a renovation or finish the process of bringing it down to make room for new development. There are renovation plans on the home and garage suite plans that are available to be added into the contract. This is definitely one worth considering in your property search!

Built in 1912

Year Built 1912

Type Single Family

Sub-Type Detached Single Family

Style 2 Storey
Status Active

#### **Exterior**

Exterior Wood

Exterior Features Back Lane, Fenced, Golf Nearby, Schools, Shopping Nearby

Roof Asphalt Shingles

Construction Wood

Foundation Concrete Perimeter