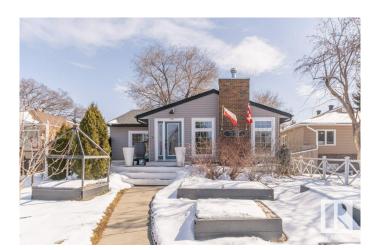

## \$595,000

3 Bedroom, 2.00 Bathroom, 1,364 sqft Single Family on 0.00 Acres

Grovenor, Edmonton, AB

Stunning totally updated Bungalow in the heart of Grovenor. Open beam living room with gas fire place, formal dinning room and a completely new kitchen with loads of cabinets and built in appliances fit for today's culinary enthusiast. 2 bedrooms up with built in closets and a private deck off of the master bedroom. Beautiful Wayne scotting through out the main floor highlight the bright open floor plan. Both bathrooms have been completely updated and feature heated floors. The custom barn doors and built in shelving will impress from the moment you enter the home. The yard features numerous fruit bearing trees and bushes, plus a new ground level deck with fire pit was recently installed.