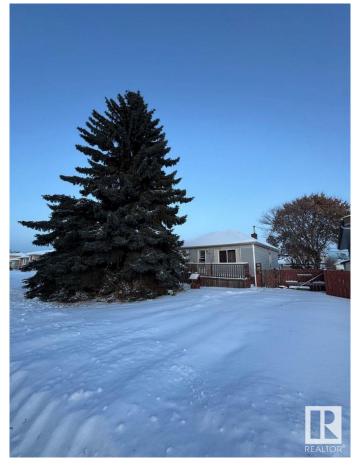

### \$418,000

0 Bedroom, 0.00 Bathroom, Single Family on 0.00 Acres

Jasper Park, Edmonton, AB

Visit the Listing Brokerage (and/or listing REALTOR®) website to obtain additional information. INFILL READY LOT in one of Edmonton's top neighborhoods! This RS-ZONED LOT is ideal for a 4-PLEX WITH LEGAL BASEMENT SUITESâ€"(pending approvals for all city permits)â€"totalling 8 UNITS. ASBESTOS ABATEMENT COMPLETE & READY FOR DEMO. Situated on a QUIET STREET near SCHOOLS, TRANSIT, PARKS, SHOPPING, and the NEW LRT LINEâ€"perfect for strong RENTAL DEMAND. A TURNKEY LOT with key prep work doneâ€"ready for your next INFILL BUILD.