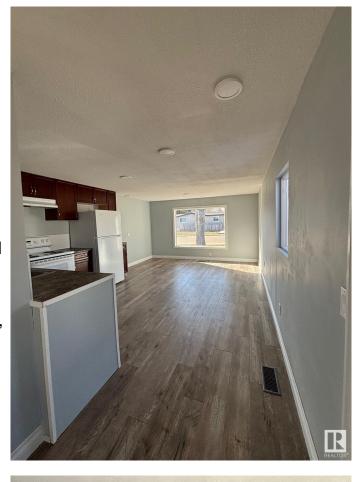

#### \$119,900

2 Bedroom, 1.00 Bathroom, 1,020 sqft Land Lease Community on 0.00 Acres

Maple Ridge (Edmonton), Edmonton, AB

This spacious 2 bed, 1 bath mobile home has many upgrades including new roof (2024), fully drywalled, new laminate flooring throughout, new toilet and tub. Upgraded vinyl windows and newer doors, newer furnace (approx.2021), and hot water tank (approx.2021). You will find lots of natural light throughout. Outside are two storage sheds and a spacious covered private porch to enjoy your morning coffee. Across the street is a bus stop and park, also nearby you'll find a store and gas station.