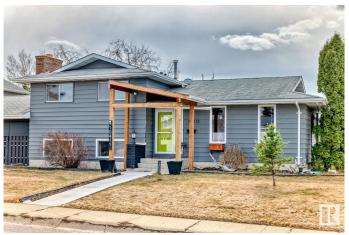

# \$525,000

4 Bedroom, 2.50 Bathroom, 1,228 sqft Single Family on 0.00 Acres

Steinhauer, Edmonton, AB

Great family home 4 level split with large yard, Steinhauer neighborhood double detached garage. RV parking. 4 bedrooms 3 upstairs 1 in the basement. wood burning fireplace. island in kitchen included. Air conditioning

#### **Exterior**

Exterior Wood, Vinyl
Exterior Features Corner Lot

Roof Asphalt Shingles

Construction Wood, Vinyl

Foundation Concrete Perimeter