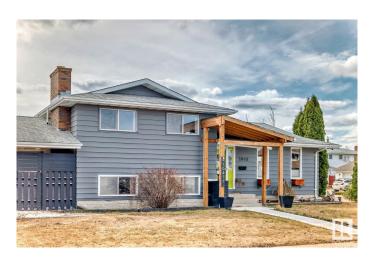

# \$525,000

4 Bedroom, 2.50 Bathroom, 1,228 sqft Single Family on 0.00 Acres

Steinhauer, Edmonton, AB

Great family home 4 level split with large yard, Steinhauer neighborhood double detached garage. RV parking. 4 bedrooms 3 upstairs 1 in the basement. wood burning fireplace. island in kitchen included. Air conditioning

## **Essential Information**

MLS® # E4430807 Price \$525,000

Bedrooms 4

Bathrooms 2.50

Full Baths 2

Half Baths 1

Square Footage 1,228 Acres 0.00 Year Built 1975

Type Single Family

Sub-Type Detached Single Family

Style 4 Level Split

Status Active

#### **Exterior**

Exterior Wood, Vinyl
Exterior Features Corner Lot

Roof Asphalt Shingles

Construction Wood, Vinyl

Foundation Concrete Perimeter