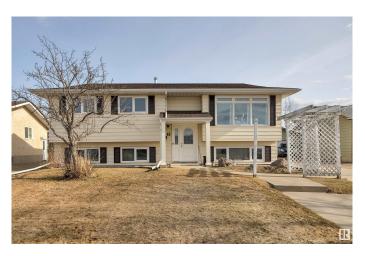

## **\$465,000 - 41 South Park Drive, Leduc**

MLS® #E4431128

## \$465.000

4 Bedroom, 2.50 Bathroom, 1,171 sqft Single Family on 0.00 Acres

South Park, Leduc, AB

Beautifully maintained, 4 bed 3 bath bi-level home in the quiet community of South Park! This is a great family home, with ample room upstairs featuring a generous eat-in kitchen, dining room and living room, and a fully finished basement featuring a rec-room and lots of storage space. The home also has a beautiful back yard with a detached 2 car garage, and a shed! From your private deck, you can watch the kids play in the yard, or in the park on the other side of the fence! The location doesn't get much better - with just a short walk to schools, playgrounds and the Leduc Recreation Centre!